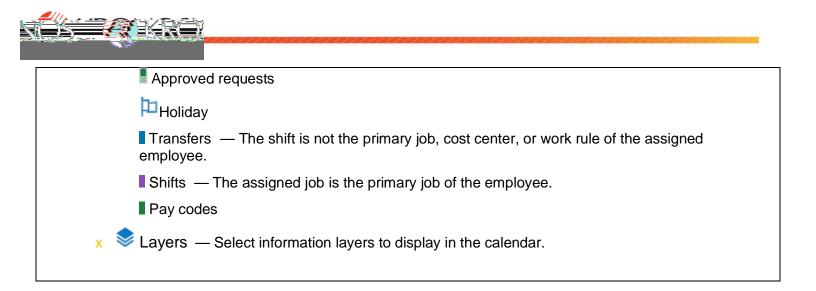

Next—Show the next time period.

- 4. Optionally, use the filters and options to adjust your view settings as follows:
  - × View—Select a daily, weekly, monthly, or yearly view of the calendar.
  - x Show/Hide—Select schedule items to show in the calendar:

In-progress Requests-Requests that are submitted and not yet approvbvogb4.94 r/8C7(b3(i)(b41))4.9(